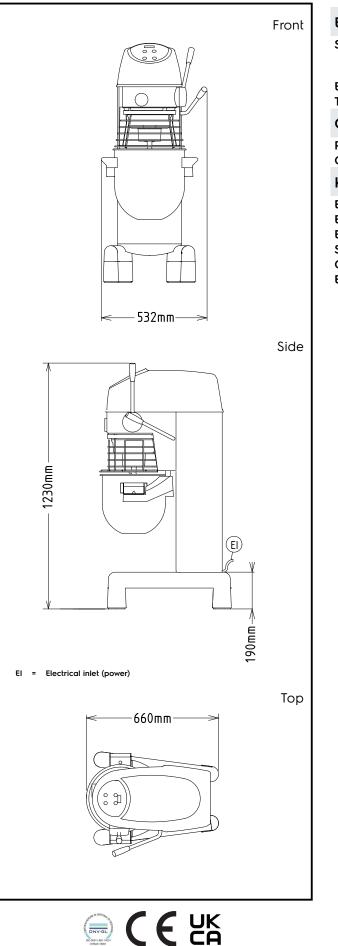

### Key Information:

External dimensions, Width: External dimensions, Depth: External dimensions, Height: Shipping weight: Cold water paste: Egg whites:

532 mm 685 mm 1230 mm 110 kg 7 kg with Spiral hook 50 with Whisk