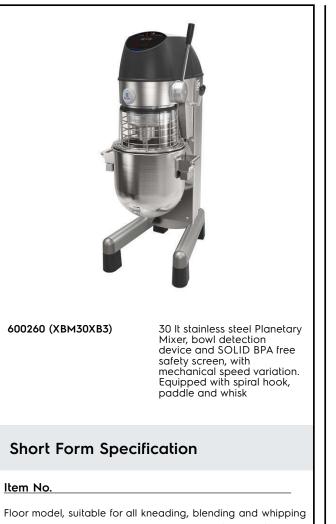

Planetary Mixers Stainless Steel Planetary Mixer, 30

Floor model, suitable for all kneading, blending and whipping operations. Body in stainless steel with 18/8 (AISI 302) 30 litre capacity stainless steel bowl. Powerful asynchronous motor (750 W) with mechanical speed variator (8 speed levels from 35 to 180 rpm). Removable and dismantled solid safety screen - made of a bisphenol-A free (BPA) copolyester. Bowl detection device allows the mixer to switch on only when the bowl and the safety screen are properly installed and positioned together. Water protected planetary system. Pivoting and removable wire safety screen. Water proof (IP55) and flat touch button control panel with 60 min. timer. A safety device will automatically stop the machine when the bowl is lowered. Adjustable feet for stability. Supplied with 3 tools: spiral hook, paddle and whisk.

#### Main Features

- Professional beater mixer that provides all the basic mixer functions: kneading of all sort of pastes, mixing of semi-liquid products, emulsions and various sauces.
- Delivered with:
- -Spiral Hook, Paddle, Wire Whisk and Mixing Bowl for 30 lt
- Waterproof touch button control panel with timer setting and display.
- Mechanical speed variator.
- Maximum capacity (flour, with 60% of hydration) 7 kg, suitable for 100-300 meals per service.
- Wire safety screen fitted with a removable chute to add products while working, thus ensuring operator safety.
- Pivoting and removable wire safety screen for easier and better cleaning.
- Raising and lowering of the bowl controlled by lever with an automatic locking of the bowl when in the raised position.
- Safety device will automatically stop the machine when the bowl is lowered.
- Solid BPA-free safety screen, covering the stainless steel wire one, limits the flour and unsafe dust particles when used in bakery and pastry preparation.
- Bowl detection device allows the mixer to switch on only when the bowl and the solid safety screen are properly installed and positioned together.

### Construction

- Body entirely in stainless steel.
- 302 AISI Stainless steel bowl 30 lt. capacity.
- Asynchronous motor with high start-up torque.
- 8 speeds, from 35 to 180 prm, to be lever operated while the machine is working, according to the tool and the mixture hardness.
- Water protected planetary system (IP55 electrical controls, IP23 overall machine).
- Power: 750 watts.
- Planetary movement based on self lubricating gears, eliminating any risk of leaks.
- The solid safety screen and the stainless steel wire structure are both removable and dismantled for cleaning and are dishwasher safe.

### Included Accessories

- 1 of Bowl 30 lt mixer
- 1 of Spiral Hook 30 It
- 1 of Paddle 30 It
- 1 of Whisk 30 lt PNC 653166